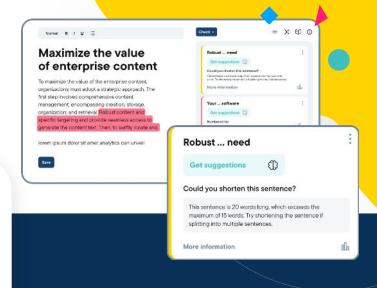

- Scan, score, and fix content as you publish.
- Brand, legal, and regulatory compliance.
- ✓ Integrations with top authoring environments.
- Live editorial assistance.
- Automated content governance.
- Quality and performance analytics.
- ✓ Al guardrails for content standards.
- Generative content improvements.

## Enhanced writing efficiency

Acrolinx makes it easy to scan, score, and fix your content as you write and publish it. By assisting writers in real-time, content production is faster and compliant with your writing standards.

### Automated checking and content governance

Content is automatically checked against enterprise style guidelines, resulting in 100% compliance before any content is released.